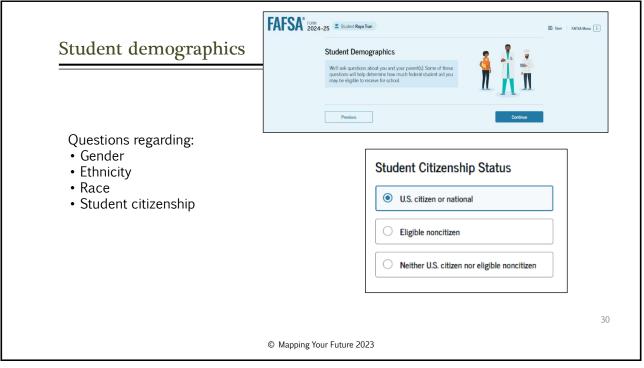

| To identify pos   | sible first-generation college students for possible s                                                                                                        | tate or               |
|-------------------|---------------------------------------------------------------------------------------------------------------------------------------------------------------|-----------------------|
| institutional aic | SA <sup>®</sup> rorm<br>2024–25 I Student Raya Tran                                                                                                           | 🕄 Save 🛛 FAFSA Menu 😨 |
|                   | Personal Circumstances Demographics Financials Colleges Signature Parent Education Status Did either of the student's parents attend college?  Yes Don't know |                       |
|                   | Previous                                                                                                                                                      |                       |