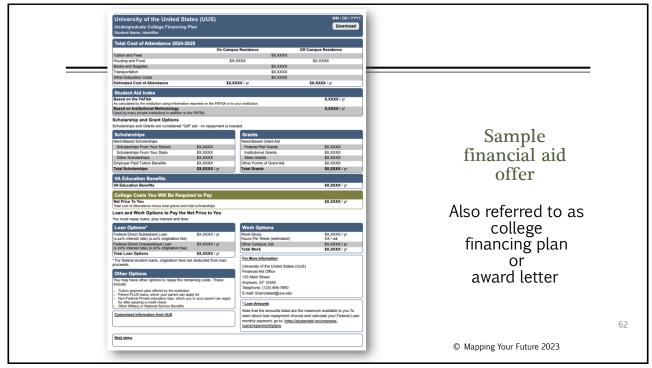

- Contributor
- Approval/Consent
- Personal circumstances
- Parent
- Unusual circumstances
- Special circumstances
- FAFSA Submission Summary
- Student Aid Index (SAI)

© Mapping Your Future 2023