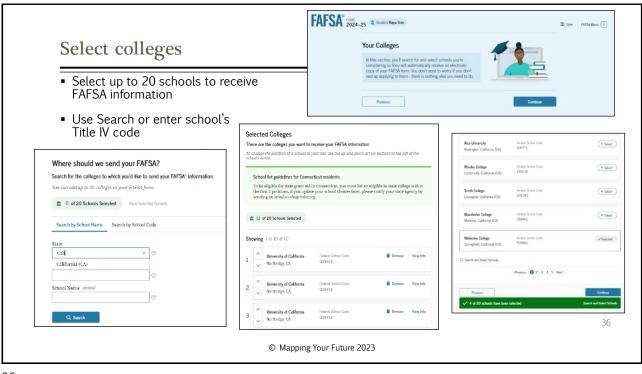

nesses or farms minus any debts owed against them. |
|                                                                                                                                               | Current Net Worth of Investments, Including Real Estate Don't include the home the student lives in. Net worth is the value of the investments minus any debts owed against them.                                                |
|                                                                                                                                               | Previous                                                                                                                                                                                                                         |











|                                                                                                                                     | Actival white of the United States guaranteet.                                                                                                                                                                                                                                                     |
|-------------------------------------------------------------------------------------------------------------------------------------|----------------------------------------------------------------------------------------------------------------------------------------------------------------------------------------------------------------------------------