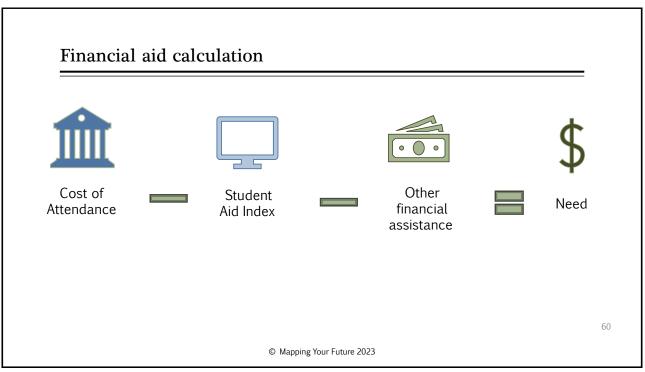

- Contributor
- Approval/Consent
- Personal circumstances
- Parent
- Unusual circumstances
- Special circumstances
- FAFSA Submission Summary
- Student Aid Index (SAI)

© Mapping Your Future 2023