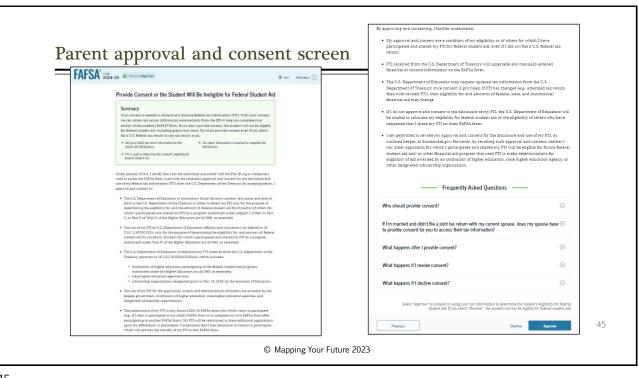

- Contributor
- Approval/Consent
- Personal circumstances
- Parent
- Unusual circumstances
- Special circumstances
- FAFSA Submission Summary
- Student Aid Index (SAI)

© Mapping Your Future 2023