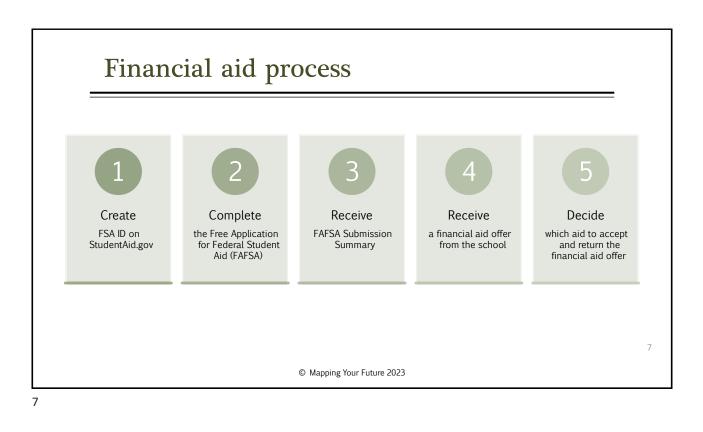

- Contributor
- Approval/Consent
- Personal circumstances
- Parent
- Unusual circumstances
- Special circumstances
- FAFSA Submission Summary
- Student Aid Index (SAI)



© Mapping Your Future 2023



## Which parent provides information and needs an FSA ID **Divorced or Separated** Married Parent who provided the most financial support Report information on both parents: reports information and needs an FSA ID. Only one parent needs an FSA ID if filed joint taxes. Remarried • If filed separately, both parents need an Parent who provided the most financial support FSA ID. reports information for parent and step-parent Unmarried but living together • Only the biological parent needs an FSA ID if filed Report information on both parents and joint taxes. both parents need an FSA I