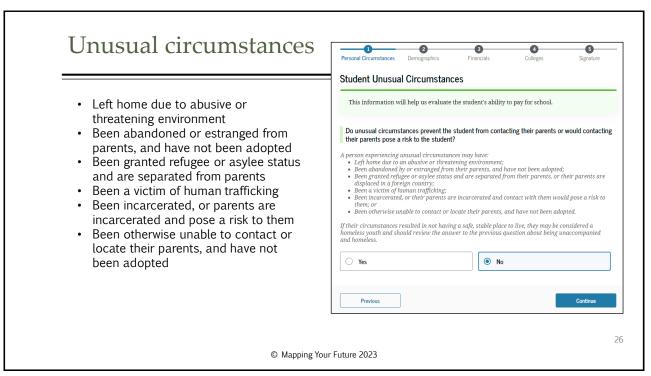

- Contributor
- Approval/Consent
- Personal circumstances
- Parent
- Unusual circumstances
- Special circumstances
- FAFSA Submission Summary
- Student Aid Index (SAI)

© Mapping Your Future 2023