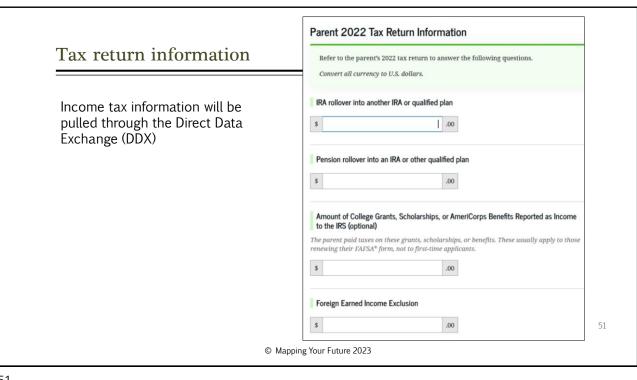

| Student financial information                                                                                                                                                                                                                                                                                                           | Your Finances<br>The FAFSA form helps schools determine your ability to pay<br>for college without financial aid, so we ask in this section if<br>you receive any federal or state entitlement benefits and if you<br>have any investments, real estates, or other assets.                                                                                                                                                                                                                                                                                                                                                                                                     |
|-----------------------------------------------------------------------------------------------------------------------------------------------------------------------------------------------------------------------------------------------------------------------------------------------------------------------------------------|--------------------------------------------------------------------------------------------------------------------------------------------------------------------------------------------------------------------------------------------------------------------------------------------------------------------------------------------------------------------------------------------------------------------------------------------------------------------------------------------------------------------------------------------------------------------------------------------------------------------------------------------------------------------------------|
| <ul> <li>Once approval is granted, financial data is being transmitted behind the scenes</li> <li>The student may need to provide financial information manually if tax information cannot be retrieved from the IRS</li> <li>Information transferred through the DDX will show as transferred, but will not display amounts</li> </ul> | Student 2022 Tax Return Information         Refer to the student's 2022 tax return to answer the following questions.         Convert all currency to U.S. dollars.         IRA rollover into another IRA or qualified plan         \$       00         Pension rollover into an IRA or other qualified plan         \$       00         Amount of College Grants, Scholarships, or AmeriCorps Benefits Reported as Income to the IRS (optional)         The student paid taxes on these grants, scholarships, or benefits. These usually apply to those renewing their FAFSA* form, not to first-time applicants.         \$       00         Foreign Earned Income Exclusion |
| © Mapping Y                                                                                                                                                                                                                                                                                                                             | s 3<br>/our Future 2023                                                                                                                                                                                                                                                                                                                                                                                                                                                                                                                                                                                                                                                        |