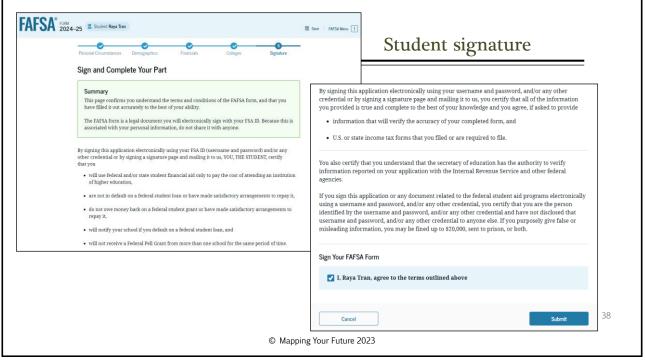

es or farms minus any debts owed against them. |
|                                                                                                                                               | Current Net Worth of Investments, Including Real Estate Don't include the home the student lives in. Net worth is the value of the investments minus any debts owed against them.                                                |
|                                                                                                                                               | Previous                                                                                                                                                                                                                         |











|                                                                                                                                     | Actival white of the United States guaranteet.                                                                                                                                                                                                                                                     |
|-------------------------------------------------------------------------------------------------------------------------------------|--------------------------------------------------------------------------------------------------------------------------------------------------------------------------------------------------------------------------------------