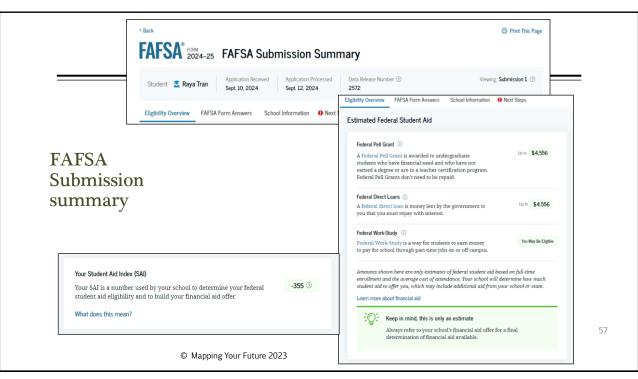

ion collected on the students FAF5A form to calculate their Student Ald Index (SAA). The SAA less schools determine how much aid the student is slightly to receive. Schools will recht out to be undent if they need now information. They will also contact the indext with financial aid offers, once received, the student can constant their financial aid offices dimetry to add, equetons about their student aid activations. Sign for yourself and submit the application for Raya Tran (Student). Track and Manage the Student's FAFSA\* Form View Status I, Alcina Tran, agree to the terms outlined above You can check the status of the student's application in the "My Activity" section of your StudentAid.gov account. We will let you know if we need anything more from you. 56 © Mapping Your Future 2023





















©Mapping Your Future