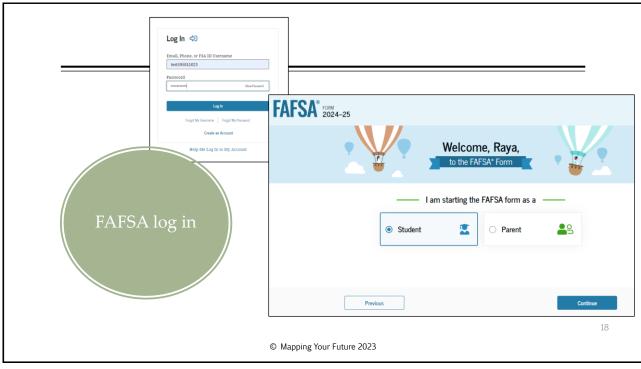

|

















| Students will indicate                                                              | AFSA 1004<br>2024-25 Studiert Raya Tran