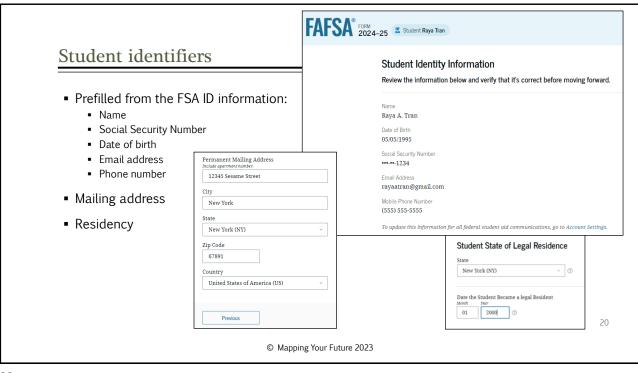

|

















| Students will indicate                                                              | AFSA 1004<br>2024-25 Studiert Raya Tran