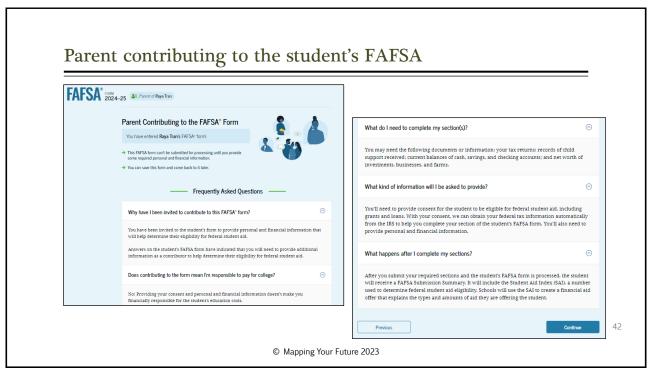

| Invite parents to FAFSA form                                                        | Based on your answers in the p<br>both of your parents on your FA                                                                                                        | r One of Your Parents Now<br>revious section, you'll need to provide information about<br>FSA' form. This does not make them financially<br>Right now, you can invite one or both of your parents to |
|-------------------------------------------------------------------------------------|--------------------------------------------------------------------------------------------------------------------------------------------------------------------------|------------------------------------------------------------------------------------------------------------------------------------------------------------------------------------------------------|
| Student enters parent<br>information to send them an<br>invite to contribute to the | Enter Information about the parent(s) identifie<br>your behalf.<br>Provide the parent's fuil legal name as it appears<br>be the same as their account username and passy | on their Social Security card. The email does not have to                                                                                                                                            |
| FAFSA                                                                               |                                                                                                                                                                          |                                                                                                                                                                                                      |
|                                                                                     | Parent                                                                                                                                                                   | Parent Spouse or Partner                                                                                                                                                                             |
|                                                                                     | First Name                                                                                                                                                               | optional<br>First Name                                                                                                                                                                               |
|                                                                                     | Last Name                                                                                                                                                                | Last Name                                                                                                                                                                                            |
|                                                                                     | Date of Birth<br>Month Day Yeer                                                                                                                                          | Date of Birth<br>North Day Year                                                                                                                                                                      |
|                                                                                     | Social Security Number (SSN)                                                                                                                                             | Social Security Number (SSN)                                                                                                                                                                         |
|                                                                                     | My parent doesn't have an SSN.                                                                                                                                           | My parent doesn't have an SSN.                                                                                                                                                                       |
|                                                                                     | Email Address                                                                                                                                                            | Email Address                                                                                                                                                                                        |
|                                                                                     | Confirm Email Address                                                                                                                                                    | Confirm Email Address                                                                                                                                                                                |
|                                                                                     | Send Invite                                                                                                                                                              | Send Invite                                                                                                                                                                                          |
| @ Mapping V                                                                         | our Future 2023                                                                                                                                                          |                                                                                                                                                                                                      |