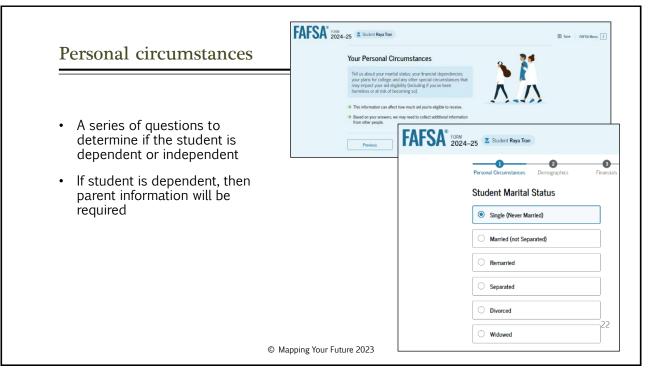

|

















| Students will indicate                                                              | AFSA 1004<br>2024-25 Studiert Raya Tran