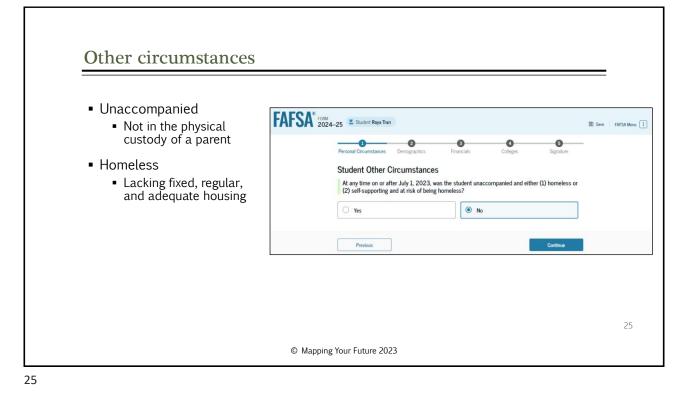

- Contributor
- Approval/Consent
- Personal circumstances
- Parent
- Unusual circumstances
- Special circumstances
- FAFSA Submission Summary
- Student Aid Index (SAI)

© Mapping Your Future 2023