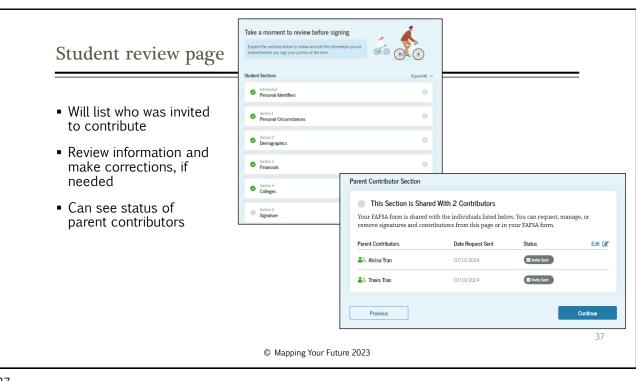

sses or farms minus any debts owed against them. |
|                                                                                                                                               | Current Net Worth of Investments, Including Real Estate Don't include the home the student lives in. Net worth is the value of the investments minus any debts owed against them.                                                |
|                                                                                                                                               | Previous                                                                                                                                                                                                                         |











|                                                                                                                                     | Actival white of the United States guaranteet.                                                                                                                                                                                                                                                     |
|-------------------------------------------------------------------------------------------------------------------------------------|------------------------------------------------------------------------------------------------------------------------------------------------------------------------------------------------------------------------------------