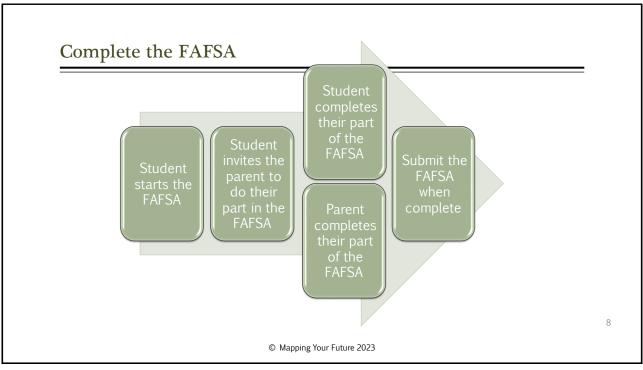

- Contributor
- Approval/Consent
- Personal circumstances
- Parent
- Unusual circumstances
- Special circumstances
- FAFSA Submission Summary
- Student Aid Index (SAI)



© Mapping Your Future 2023



## Which parent provides information and needs an FSA ID **Divorced or Separated** Married Parent who provided the most financial support Report information on both parents: reports information and needs an FSA ID. Only one parent needs an FSA ID if filed joint taxes. Remarried • If filed separately, both parents need an Parent who provided the most financial support FSA ID. reports information for parent and step-parent Unmarried but living together • Only the biological parent needs an FSA ID if filed Report information on both parents and joint taxes. both parents need an FSA ID.