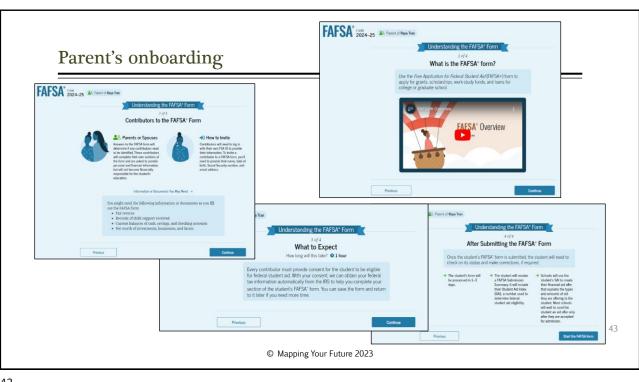

## Which parent provides information and needs an FSA ID **Divorced or Separated** Married Parent who provided the most financial support Report information on both parents: reports information and needs an FSA ID. Only one parent needs an FSA ID if filed joint taxes. Remarried • If filed separately, both parents need an Parent who provided the most financial support FSA ID. reports information for parent and step-parent Unmarried but living together • Only the biological parent needs an FSA ID if filed Report information on both parents and joint taxes. both parents need an FSA ID. • If filed separately, parent and step-parent needs an FSA ID. Never married and not living together Parent who provided the most financial support reports information and needs an Widowed FSA ID. Surviving parent provides information and needs an FSA ID. 14 © Mapping Your Future 2023