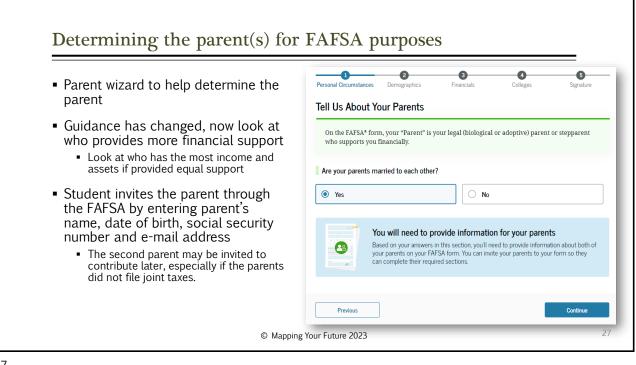

| Do the parents live together?              |                                                                                                                                                                                     |                                 |                                                                                                                                                                                                                           |
|--------------------------------------------|-------------------------------------------------------------------------------------------------------------------------------------------------------------------------------------|---------------------------------|---------------------------------------------------------------------------------------------------------------------------------------------------------------------------------------------------------------------------|
| O Yes                                      | No                                                                                                                                                                                  | If both parents provided an exa | e financial support than the other parent over the past 12 months?<br>ct equal amount of financial support or if they don't support the studen<br>r to the parent with the greater income or assets in the next question. |
| f both parents provided an exact equal amo | pport than the other parent over the past 12 months?<br>unt of financial support or if they don't support the student<br>nt with the greater income or assets in the next question. | ○ Yes                           | l l l l l l l l l l l l l l l l l l l                                                                                                                                                                                     |
| Yes                                        | O No                                                                                                                                                                                |                                 | d in the previous question remarried?<br>arent with the greater income and assets.                                                                                                                                        |
| Has the parent you identified in the previ | ious question remarried?                                                                                                                                                            | Yes                             | No                                                                                                                                                                                                                        |
| Yes                                        | ○ No                                                                                                                                                                                | T THE PROVIDENCE                | nformation for This Parent Only                                                                                                                                                                                           |
| Based on your answers in                   | n for the Parent and Stepparent<br>the previous section, you'll need to provide information<br>parent on the FAFSA* form. You can invite the parent and                             | about only t                    | ur answers in the previous section, you'll need to provide information<br>his parent on the FAFSA" form. You can invite this parent to the form and<br>complete their required sections.                                  |