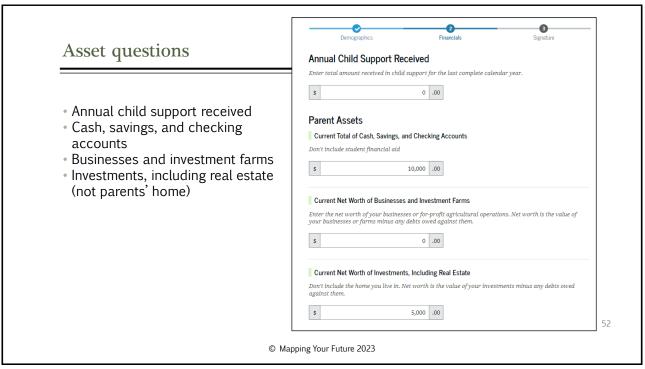

| Student asset information                                                                                                                     | Personal Circumstances Demographics Financials Colleges Signature Student Assets                                                                                                                                                 |
|-----------------------------------------------------------------------------------------------------------------------------------------------|----------------------------------------------------------------------------------------------------------------------------------------------------------------------------------------------------------------------------------|
| <ul> <li>If the student starts the FAFSA, they will be asked the asset questions</li> <li>If the parent starts the FAFSA and their</li> </ul> | Student Assets Current Total of Cash, Savings, and Checking Accounts Don't include student financial aid                                                                                                                         |
| adjusted gross income is less than<br>\$60,000, the asset information will not<br>be asked                                                    | Current Net Worth of Businesses and Investment Farms Enter the net worth of the student's businesses or for-profit agricultural operations. Net worth is the value of the businesses or farms minus any debts owed against them. |
|                                                                                                                                               | Current Net Worth of Investments, Including Real Estate Don't include the home the student lives in. Net worth is the value of the investments minus any debts owed against them.                                                |
|                                                                                                                                               | Previous                                                                                                                                                                                                                         |