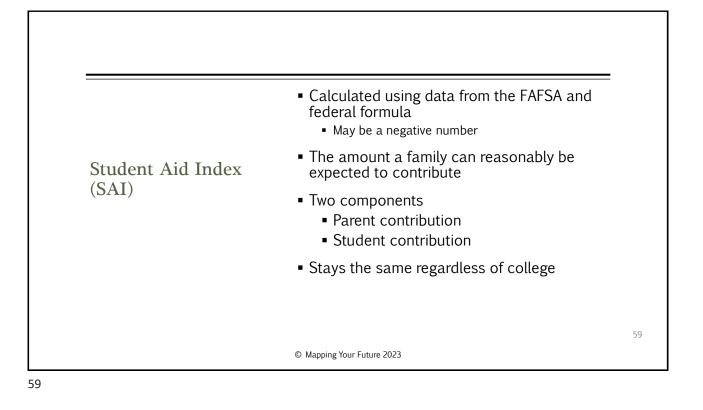

- Contributor
- Approval/Consent
- Personal circumstances
- Parent
- Unusual circumstances
- Special circumstances
- FAFSA Submission Summary
- Student Aid Index (SAI)

© Mapping Your Future 2023