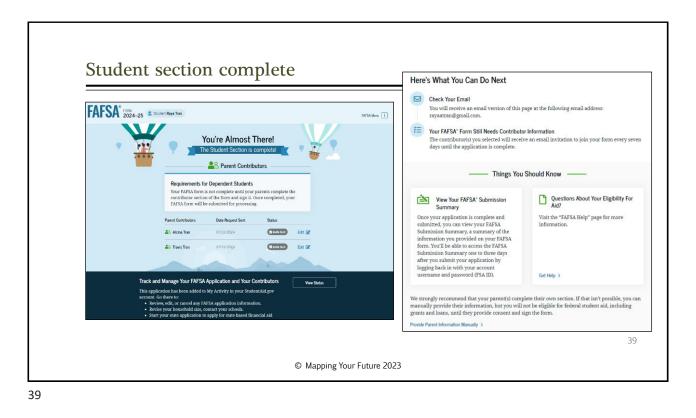

or farms minus any debts owed against them. |
|                                                                                                                                               | Current Net Worth of Investments, Including Real Estate Don't include the home the student lives in. Net worth is the value of the investments minus any debts owed against them.                                                |
|                                                                                                                                               | Previous                                                                                                                                                                                                                         |











|                                                                                                                                     | Actival white of the United States guaranteet.                                                                                                                                                                                                                                                     |
|-------------------------------------------------------------------------------------------------------------------------------------|----------------------------------------------------------------------------------------------------------------------------------------------------------------------------------------------------------------------------------------