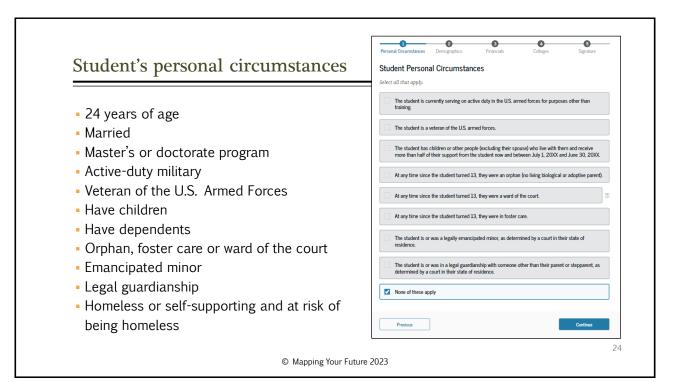

|









| Do the parents live together?              |                                                                                                                                                                                     |                                 |                                                                                                                                                                                                                           |
|--------------------------------------------|-------------------------------------------------------------------------------------------------------------------------------------------------------------------------------------|---------------------------------|-----------------------------------------------