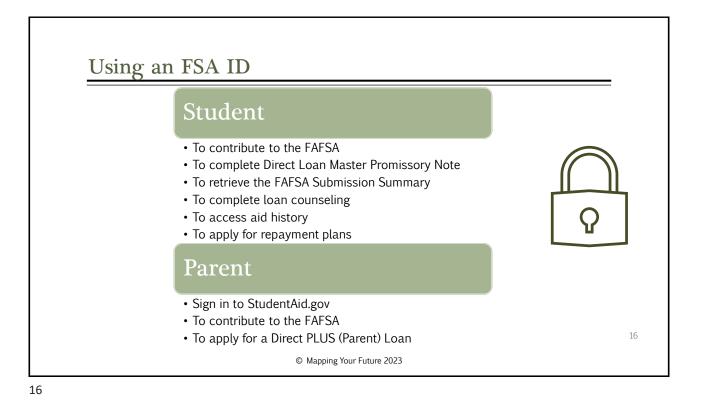

- Contributor
- Approval/Consent
- Personal circumstances
- Parent
- Unusual circumstances
- Special circumstances
- FAFSA Submission Summary
- Student Aid Index (SAI)

© Mapping Your Future 2023