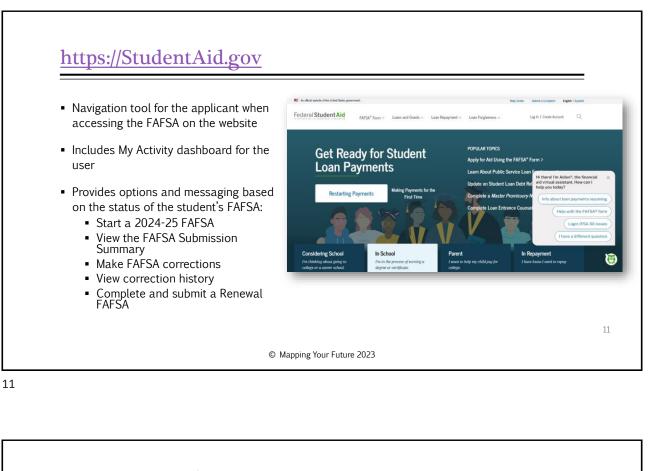

- Contributor
- Approval/Consent
- Personal circumstances
- Parent
- Unusual circumstances
- Special circumstances
- FAFSA Submission Summary
- Student Aid Index (SAI)

© Mapping Your Future 2023