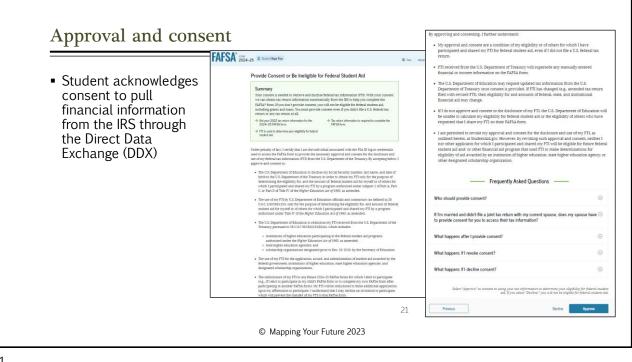

|

















| Students will indicate                                                              | AFSA 1004<br>2024-25 Studiert Raya Tran