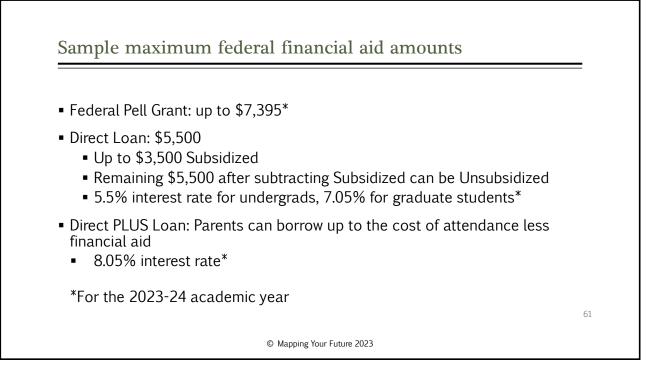

- Contributor
- Approval/Consent
- Personal circumstances
- Parent
- Unusual circumstances
- Special circumstances
- FAFSA Submission Summary
- Student Aid Index (SAI)

© Mapping Your Future 2023