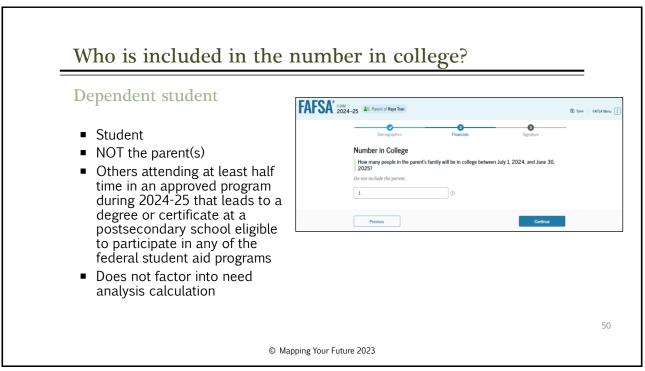

| To identify pos   | sible first-generation college students for possible s                                                                                                        | tate or               |
|-------------------|---------------------------------------------------------------------------------------------------------------------------------------------------------------|-----------------------|
| institutional aic | SA <sup>®</sup> rorm<br>2024–25 I Student Raya Tran                                                                                                           | 🕄 Save 🛛 FAFSA Menu 😨 |
|                   | Personal Circumstances Demographics Financials Colleges Signature Parent Education Status Did either of the student's parents attend college?  Yes Don't know |                       |
|                   | Previous                                                                                                                                                      |                       |