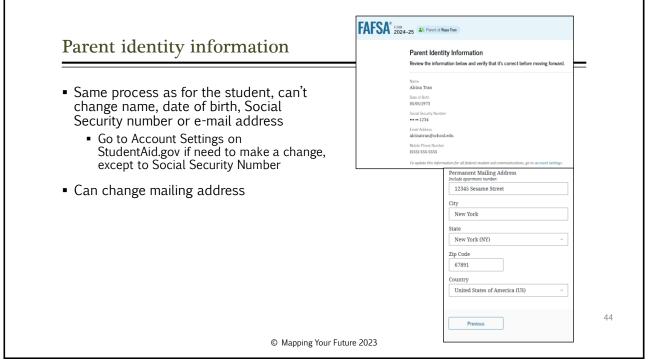

43

| Parent demographic                               | S Demographics About You                                                                         |    |
|--------------------------------------------------|--------------------------------------------------------------------------------------------------|----|
| Parent Current Marital Status                    | We'll ask about your marital status, college students in your<br>household, and legal residence. |    |
| Single (Never Married)                           | parents, and this affects how much they're able to pay for school.                               |    |
| Unmarried and both legal parents living together | Previous                                                                                         |    |
| Married (not Separated)                          | Parent State of Legal Residence                                                                  |    |
| C Remarried                                      | State<br>New York (NY) ~ ⑦                                                                       |    |
| ○ Separated                                      | Date the Parent Became a Legal Resident                                                          |    |
| O Divorced                                       | Month Year 01 1985 ⑦                                                                             |    |
| O Widowed                                        |                                                                                                  |    |
|                                                  |                                                                                                  | 46 |